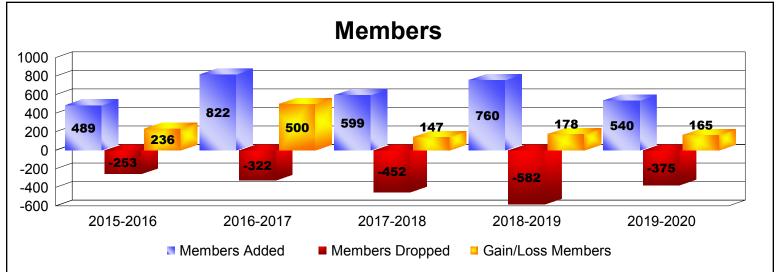

District 308 B2

As of December 2019 Cumulative

| Year      | New<br>Clubs | Dropped<br>Clubs | Gain/<br>Loss<br>Clubs | New<br>Members | Charter<br>Members | Reinstate<br>Members | Transfer<br>Members | Total<br>Member<br>Added | Total<br>Members<br>Dropped | Gain/<br>Loss<br>Members |
|-----------|--------------|------------------|------------------------|----------------|--------------------|----------------------|---------------------|--------------------------|-----------------------------|--------------------------|
| 2015-2016 | 5            | 0                | 5                      | 325            | 147                | 8                    | 9                   | 489                      | -253                        | 236                      |
| 2016-2017 | 8            | 0                | 8                      | 539            | 268                | 10                   | 5                   | 822                      | -322                        | 500                      |
| 2017-2018 | 4            | -4               | 0                      | 419            | 129                | 43                   | 8                   | 599                      | -452                        | 147                      |
| 2018-2019 | 11           | 0                | 11                     | 370            | 362                | 13                   | 15                  | 760                      | -582                        | 178                      |
| 2019-2020 | 5            | -2               | 3                      | 366            | 142                | 16                   | 16                  | 540                      | -375                        | 165                      |
| Average   | 7            | -1               | 5                      | 404            | 210                | 18                   | 11                  | 642                      | -397                        | 245                      |