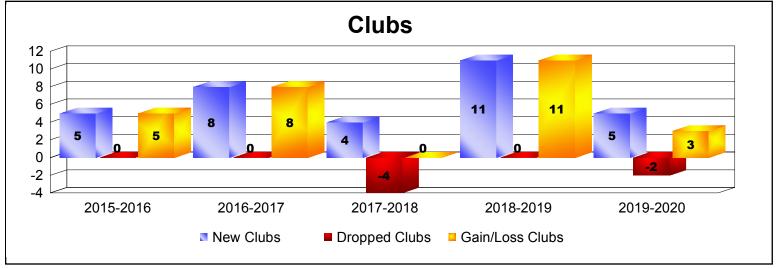

District 308 B2

As of December 2019 Cumulative

| Year      | New<br>Clubs | Dropped<br>Clubs | Gain/<br>Loss<br>Clubs | New<br>Members | Charter<br>Members | Reinstate<br>Members | Transfer<br>Members | Total<br>Member<br>Added | Total<br>Members<br>Dropped | Gain/<br>Loss<br>Members |
|-----------|--------------|------------------|------------------------|----------------|--------------------|----------------------|---------------------|--------------------------|-----------------------------|--------------------------|
| 2015-2016 | 5            | 0                | 5                      | 325            | 147                | 8                    | 9                   | 489                      | -253                        | 236                      |
| 2016-2017 | 8            | 0                | 8                      | 539            | 268                | 10                   | 5                   | 822                      | -322                        | 500                      |
| 2017-2018 | 4            | -4               | 0                      | 419            | 129                | 43                   | 8                   | 599                      | -452                        | 147                      |
| 2018-2019 | 11           | 0                | 11                     | 370            | 362                | 13                   | 15                  | 760                      | -582                        | 178                      |
| 2019-2020 | 5            | -2               | 3                      | 366            | 142                | 16                   | 16                  | 540                      | -375                        | 165                      |
| Average   | 7            | -1               | 5                      | 404            | 210                | 18                   | 11                  | 642                      | -397                        | 245                      |